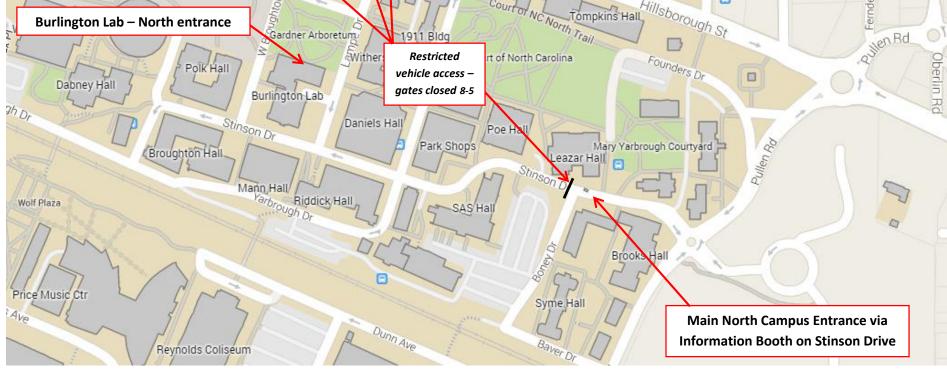

## **Directions to Burlington Laboratory Colby Fleming Contact: N.C. State University Rm 2117 Burlington** 2500 Stinson Drive Lab Cell: 919-515-3347 Nuclear Reactor Program Raleigh, NC 27695 Garden Pl S Obelint nders Dr Off-campus parking along Hillsborough St. Horne St. Enterprise Hillsborough St Ξ Founders Dr Scott Hall E Hillsborough St Hope St DH Hill Library rounders Hillsborough St Jaidel North Hall Hal University Plaza "The Brickyard" Patterson Hall Ferndell Ln Gardner Arboretung Hillsborough St Courtor Tompkins Hall **Burlington Lab – North entrance** 01 1911 Blda