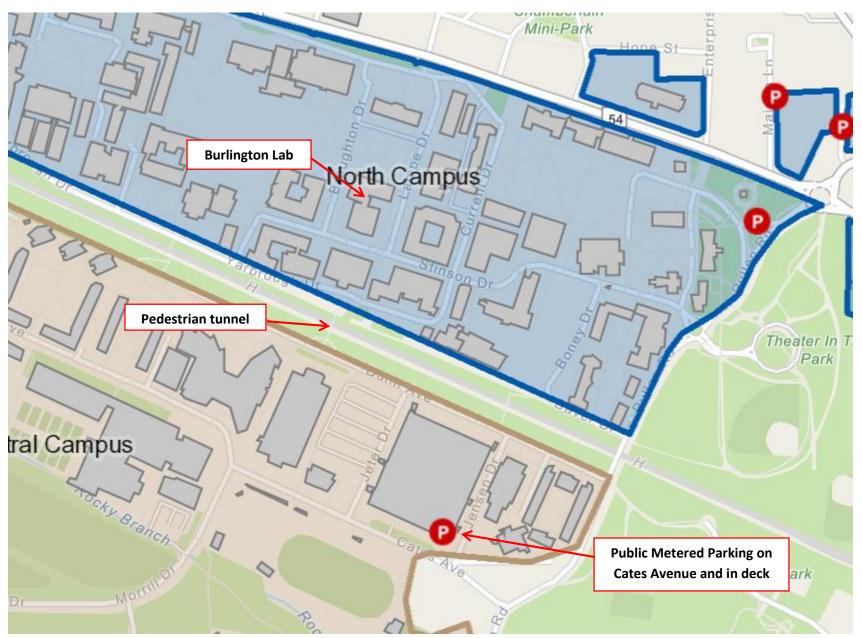

## **Directions to Burlington Laboratory Colby Fleming Contact: N.C. State University Rm 2117 Burlington** 2500 Stinson Drive Lab Cell: 919-515-3347 Nuclear Reactor Program Raleigh, NC 27695 Garden Pl S Obelint nders Dr Off-campus parking along Hillsborough St. Horne St. Enterprise Hillsborough St Ξ Founders Dr Scott Hall E Hillsborough St Hope St DH Hill Library rounders Hillsborough St Jaidel North Hall Hal University Plaza "The Brickyard" Patterson Hall Ferndell Ln Gardner Arboretung Hillsborough St Courtor Tompkins Hall **Burlington Lab – North entrance** 01 1911 Blda



## **On Campus Public Metered Parking Area**